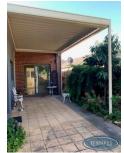

Features include: Three bedrooms PLUS study/storage room, Ensuite & walk-in robe to master, Built-in robes to other bedrooms, Two other living areas room for a KING, Modern family bathroom with sperate bath, Large laundry, Tiled wet areas and carpet in all bedrooms, Roberstshaw Heating/Cooling thermostat system, White Plantation shutters through out kitchen with Blanco appliances (including dishwasher) Sunny rear undercover pergola area, Private, gated front courtyard, Double garage with internal access to laundry and rear pedestrian door, Large driveway and ample parking on the property.