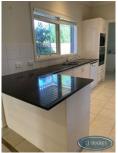

Features include: Three bedrooms PLUS study/storage room, Ensuite & walk-in robe to master, Built-in robes to other bedrooms, Two other living areas room for a KING, Modern family bathroom with sperate bath, Large laundry, Tiled wet areas and carpet in all bedrooms, Roberstshaw Heating/Cooling thermostat system, White Plantation shutters through out kitchen with Blanco appliances (including dishwasher) Sunny rear undercover pergola area, Private, gated front courtyard, Double garage with internal access to laundry and rear pedestrian door, Large driveway and ample parking on the property.