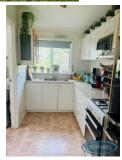

- Master bedroom with BIR, 2nd bedroom with BIR,
- Open plan lounge with study nook, Quaint kitchen over looking the rear yard,
- Shower overbath and laundry, New Split system heating/cooling & Hot water unit,
- Carport with large grassed rear yard with garden shed.