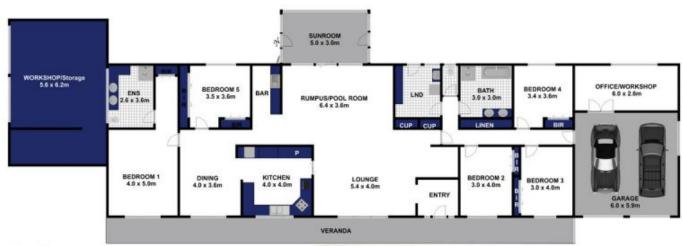

Elegantly designed over a spacious single level, the residence offers a free-flowing floorplan immersed in natural light with an array of living zones, including a sumptuous formal lounge and interconnecting billiards room with a built-in wetbar and sliding doors to an alfresco room to enjoy year round.

An impressive two-way kitchen is fitted with original Blanco appliances and overlooks the dining zones, while the

5 🗀 2 🔓 2 🖨

Price : \$ 0 Land Size : 2012 sqm

View: https://www.tjsparks.com.au/sale/vic/baysid e/mount-eliza/residential/house/7790550

Terry Sparks 0419586836

Total house squares ( inc. garage,workshop etc.) 43.67 squares

House only 27.9 squares

1 Buloke Close, Mt Eliza

Site Pian & Boundaries are for illustrative purposes only, not to scale Fixtures & Fittings are for display purposes only, not to scale Produced by Open2view.com