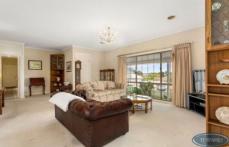

Elegantly designed over a spacious single level, the residence offers a free-flowing floorplan immersed in natural light with an array of living zones, including a sumptuous formal lounge and interconnecting billiards room with a built-in wetbar and sliding doors to an alfresco room to enjoy year round.

An impressive two-way kitchen is fitted with original Blanco appliances and overlooks the dining zones, while the

5 🗀 2 🔓 2 🖨

Price : \$ 0 Land Size : 2012 sqm

View: https://www.tjsparks.com.au/sale/vic/baysid e/mount-eliza/residential/house/7790550