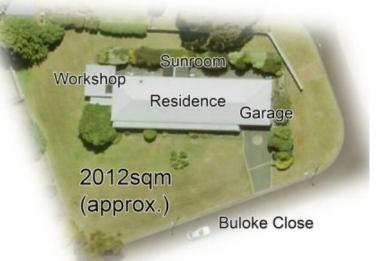

## 1 BULOKE Close Mount Eliza VIC

Auction Location: On Site

Cradled down an exclusive cul-de-sac gazing out across the treetops to Mount Martha in the distance, this quintessential Mount Eliza residence on an impressive half-acre allotment offers an abundance of space and glorious potential.

Terry Sparks 0419586836

Total house squares ( inc. garage,workshop etc.) 43.67 squares

House only 27.9 squares

1 Buloke Close, Mt Eliza

Site Pian & Boundaries are for illustrative purposes only, not to scale Fixtures & Fittings are for display purposes only, not to scale Produced by Open2view.com