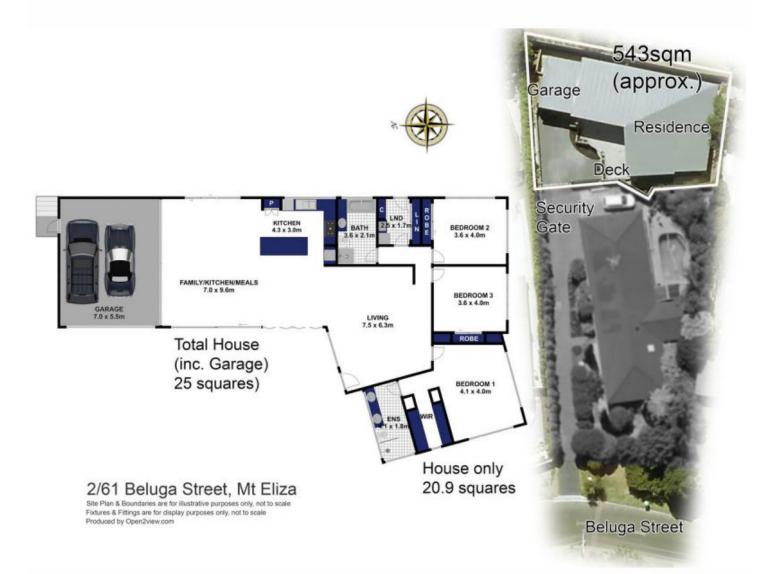

## lot 2/61 Beluga Street Mount Eliza VIC

This new contemporary style, open plan residence has been built to the highest specifications and offers a myriad of exciting lifestyle opportunities.

Boasting three large bedrooms, two bathrooms, large living spaces and double lock up garage this is low maintenance living at its best.

Close to some of the most exclusive schools on the Mornington Peninsula and only a stone throw to the beach. A perfect executive residence, with all the mod cons and low Maintenance requirements and an ideal home for growing young families.

Short settlement period available.

- Premium location
- Sun drenched open plan living and dining area
- Stunning bathroom complete with floor to ceiling tiles
- Built in wardrobe or walk in robe in all 3 bedrooms
- Timber throughout the living area and carpet for

## 3 2 2 2

Price : \$ 1,250,000 Building Size : 187 sqm Land Size : 543 sqm

View : https://www.tjsparks.com.au/sale/vic/bay side/mount-eliza/residential/house/7790

547

Terry Sparks 0419586836