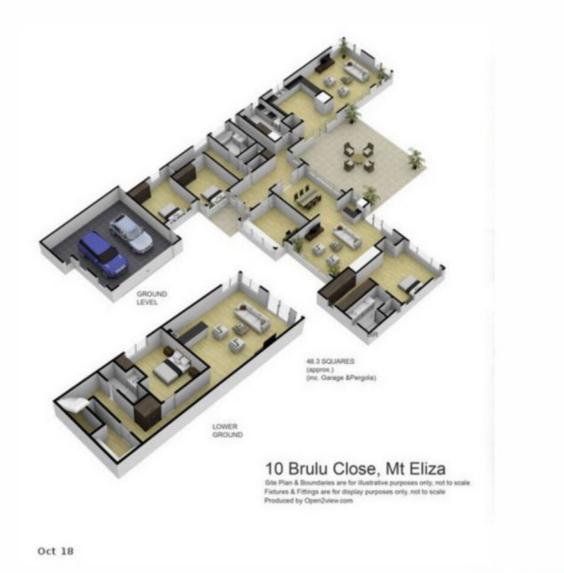

Comprising 4 bedrooms, study, separate lounge, separate dining with a large rumpus room and family room - this family home can provide accommodation for a significant household.

A separate entry flows onto a large dining area through to a stylish lounge with fireplace and a sizable main bedroom with ensuite and WIR. The kitchen is equipped with quality appliances and a 2 drawer dishwasher. Spacious laundry with ample storage area at entry level with a further bedroom, powder room and large rumpus room on the lower level with lots of storage space including large under stair area.