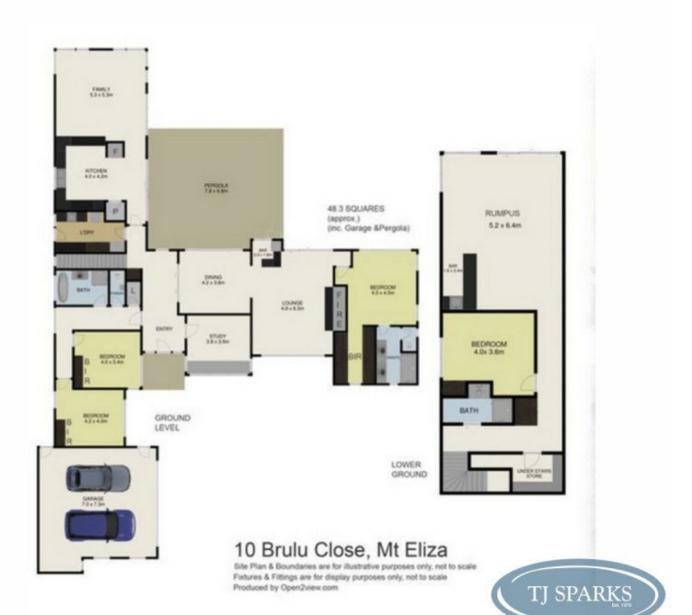

Comprising 4 bedrooms, study, separate lounge, separate dining with a large rumpus room and family room - this family home can provide accommodation for a significant household.

A separate entry flows onto a large dining area through to a stylish lounge with fireplace and a sizable main bedroom with ensuite and WIR. The kitchen is equipped with quality appliances and a 2 drawer dishwasher. Spacious laundry with ample storage area at entry level with a further bedroom, powder room and large rumpus room on the lower level with lots of storage space including large under stair area.