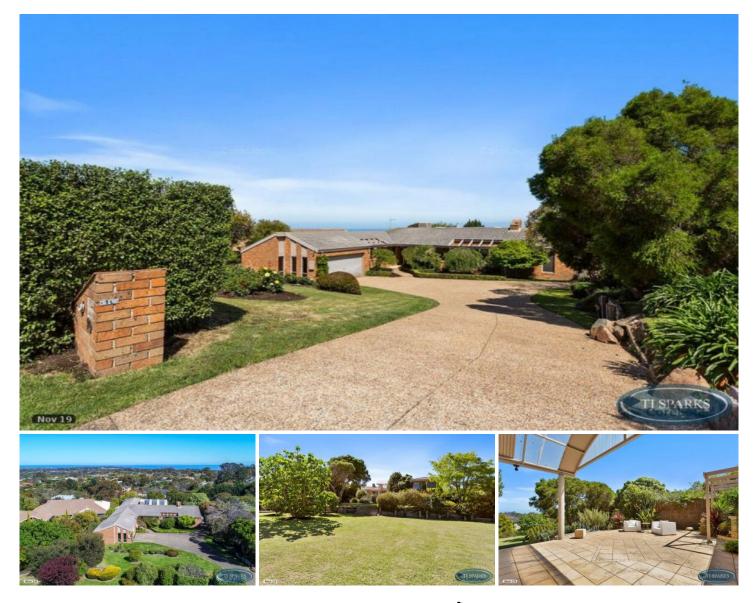

## 10 Brulu Close Mount Eliza VIC

This immaculately presented 40 square home sits against a parkland backdrop in landscaped surrounds, with sumptuous views and Bay glimpses, with a huge north facing alfresco space.

Comprising 4 bedrooms, study, separate lounge, separate dining with a large rumpus room and family room - this family home can provide accommodation for a significant household.

A separate entry flows onto a large dining area through to a stylish lounge with fireplace and a sizable main bedroom with ensuite and WIR. The kitchen is equipped with quality appliances and a 2 drawer dishwasher. Spacious laundry with ample storage area at entry level with a further bedroom, powder room and large rumpus room on the lower level with lots of storage space including large under stair area.

A quality home in a first-class location close to Mt Eliza

| 4 🍋 3 🖕 2 🛱 |
|-------------|
| +           |

| Price                |
|----------------------|
| <b>Building Size</b> |
| Land Size            |
|                      |