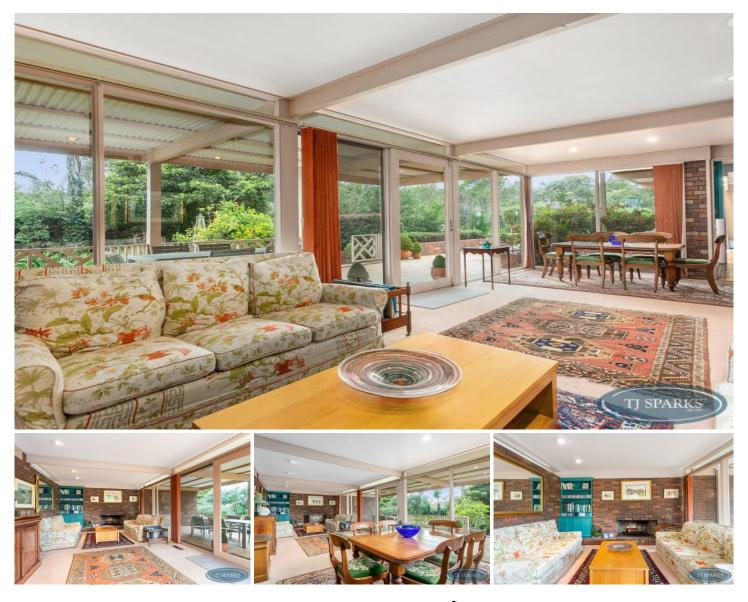

## 66 BELLBIRD Road Mount Eliza VIC

Secreted away among serene gardens with high elevation to capture stunning natural light, this substantial family home is a brilliant design that plays perfectly to its setting with huge plate glass windows facing sunny garden terraces.

Set on more than 2600m2 (approx.) among the prestigious homes of Mt Eliza's leafy Woodland, the four-bedroom home offers mid-century modern style that has made an en trend return with exposed Hawthorn brick, cedar feature walls and grand plate glass windows.

Behind a long driveway that sweeps past guest parking to a large double carport at the front door, the fabulous floorplan has an entrance that turns right into the master suite or left into the entertaining lounge or leads straight ahead into the kitchen and the hub of the home.