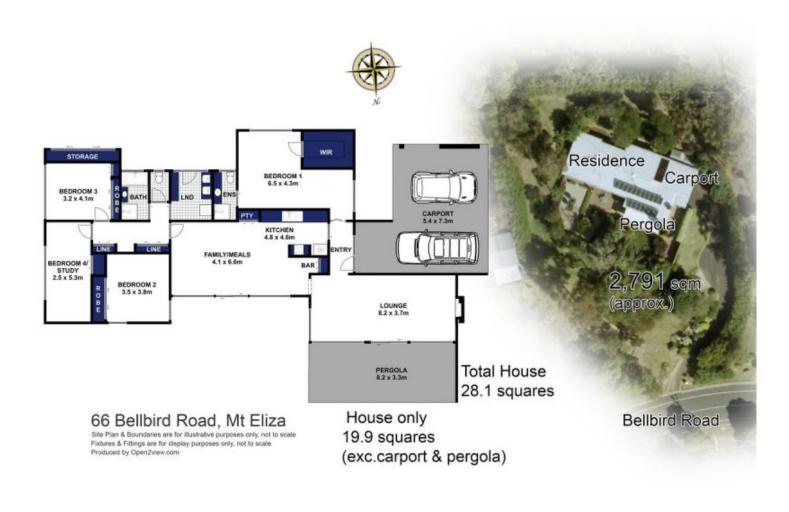

Set on more than 2600m2 (approx.) among the prestigious homes of Mt Eliza's leafy Woodland, the four-bedroom home offers mid-century modern style that has made an en trend return with exposed Hawthorn brick, cedar feature walls and grand plate glass windows.

Behind a long driveway that sweeps past guest parking to a large double carport at the front door, the fabulous floorplan has an entrance that turns right into the master suite or left into the entertaining lounge or leads straight ahead into the kitchen and the hub of the home.

## 4 🛤 2 🚔 2 🚘

| Price     | : \$ 1,625,000  |
|-----------|-----------------|
| Land Size | : 2791 sqm      |
| View      | : https://www.t |

: https://www.tjsparks.com.au/sale/vic/baysid e/mount-eliza/residential/house/7790544