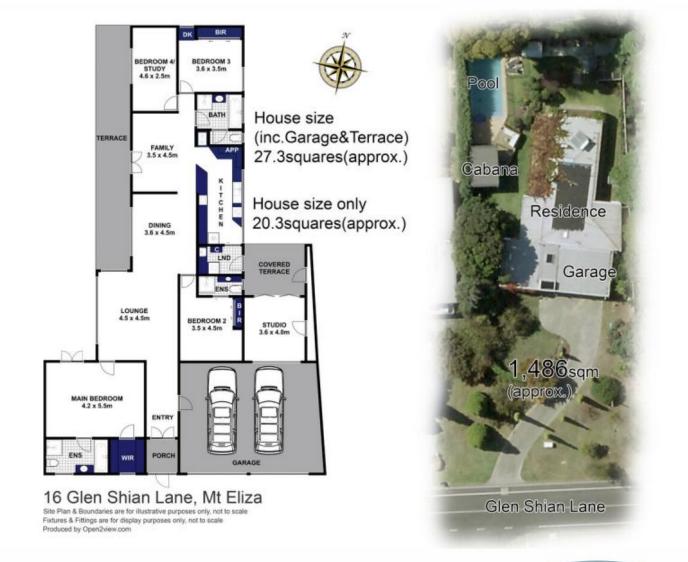

## 4 🛤 3 🚔 2 🚘

| Building S | Size : | 22 Sqrs |
|------------|--------|---------|
|------------|--------|---------|

Land Size View : 1486 sqm : https://www.tjsparks.com.au/sale/vic/bay side/mount-eliza/residential/house/7790 541