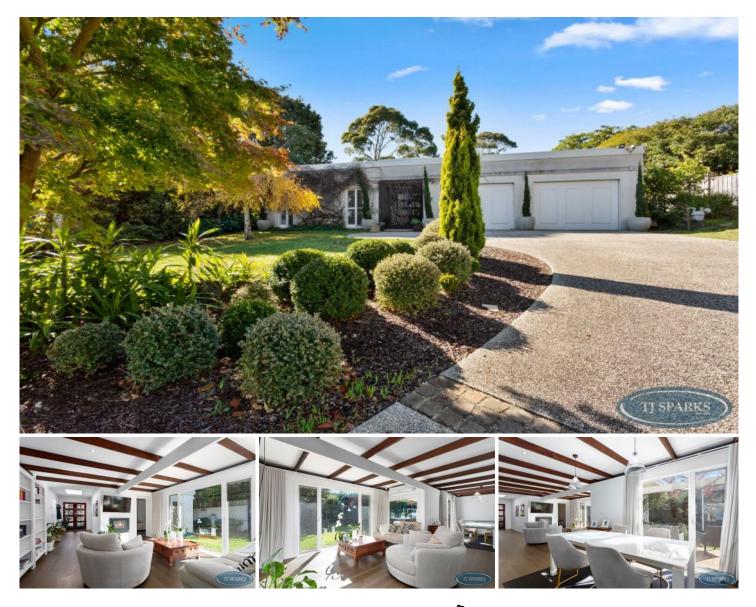

## 16 Glen Shian Lane Mount Eliza VIC

There's a sense you've arrived somewhere very special with this statement of beachside brilliance. Blessed with an unbeatable location in the Golden Mile, with a short stroll Mount Eliza Village restaurants, cafes and shops, 900m from the beach and closeby to prestigious schools.

Some properties have the gift of making you feel at home from the instant you arrive - this warm and welcoming home is in a leafy, much-loved street and will do precisely that. With a grand, gated entry to the door with double doors opening into the home, you are instantly at home with dark wood floors flowing through the open living home.

Outside you have a large solar heated spa and pool, with a newly built oversize pergola with built-in BBQ, perfect for entertaining. Beautifully landscaped and well maintained