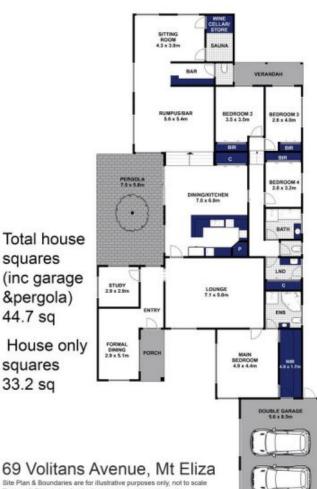

4 🗀 2 📛 2 🖨

Price : PRICE ON APPLICATION

**Building Size**: 308.44 sqm **Land Size**: 1078 sqm

View : https://www.tjsparks.com.au/sale/vic/bay side/mount-eliza/residential/house/7507

186

Terry Sparks 0419586836

69 Volitans Avenue, Mt Eliza Site Pian & Boundaries are for illustrative purposes only, not to scale Fixtures & Fittings are for display purposes only, not to scale Produced by Open2view.com

squares

44.7 sq

squares 33.2 sq