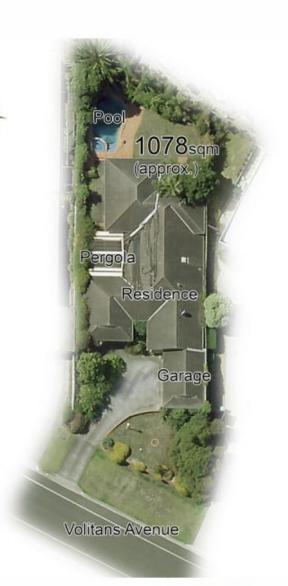

4 🗀 2 📛 2 🖨

Price : PRICE ON APPLICATION

**Building Size**: 308.44 sqm **Land Size**: 1078 sqm

View : https://www.tjsparks.com.au/sale/vic/bay side/mount-eliza/residential/house/7507

186

Terry Sparks 0419586836

69 Volitans Avenue, Mt Eliza Site Pian & Boundaries are for illustrative purposes only, not to scale Fixtures & Fittings are for display purposes only, not to scale Produced by Open2view.com

squares

44.7 sq